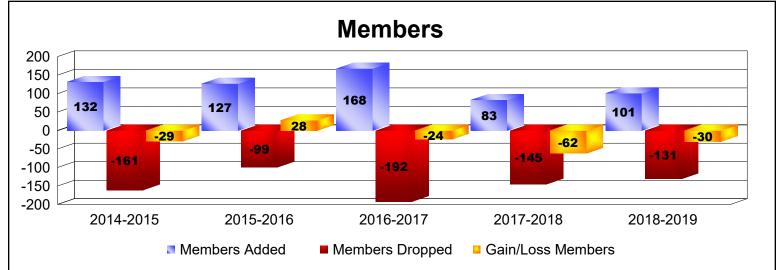

District 13 OH1 As of June 2019 Cumulative

| Year      | New<br>Clubs | Dropped<br>Clubs | Gain/<br>Loss<br>Clubs | New<br>Members | Charter<br>Members | Reinstate<br>Members | Transfer<br>Members | Total<br>Member<br>Added | Total<br>Members<br>Dropped | Gain/<br>Loss<br>Members |
|-----------|--------------|------------------|------------------------|----------------|--------------------|----------------------|---------------------|--------------------------|-----------------------------|--------------------------|
| 2014-2015 | 0            | 0                | 0                      | 123            | 2                  | 2                    | 5                   | 132                      | -161                        | -29                      |
| 2015-2016 | 0            | 0                | 0                      | 111            | 1                  | 5                    | 10                  | 127                      | -99                         | 28                       |
| 2016-2017 | 1            | -1               | 0                      | 136            | 27                 | 3                    | 2                   | 168                      | -192                        | -24                      |
| 2017-2018 | 0            | -1               | -1                     | 80             | 0                  | 0                    | 3                   | 83                       | -145                        | -62                      |
| 2018-2019 | 0            | -1               | -1                     | 96             | 0                  | 2                    | 3                   | 101                      | -131                        | -30                      |
| Average   | 0            | -1               | 0                      | 109            | 6                  | 2                    | 5                   | 122                      | -146                        | -23                      |