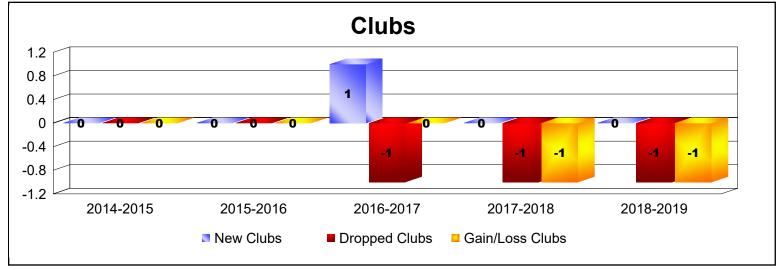

District 13 OH1 As of June 2019 Cumulative

| Year      | New<br>Clubs | Dropped<br>Clubs | Gain/<br>Loss<br>Clubs | New<br>Members | Charter<br>Members | Reinstate<br>Members | Transfer<br>Members | Total<br>Member<br>Added | Total<br>Members<br>Dropped | Gain/<br>Loss<br>Members |
|-----------|--------------|------------------|------------------------|----------------|--------------------|----------------------|---------------------|--------------------------|-----------------------------|--------------------------|
| 2014-2015 | 0            | 0                | 0                      | 123            | 2                  | 2                    | 5                   | 132                      | -161                        | -29                      |
| 2015-2016 | 0            | 0                | 0                      | 111            | 1                  | 5                    | 10                  | 127                      | -99                         | 28                       |
| 2016-2017 | 1            | -1               | 0                      | 136            | 27                 | 3                    | 2                   | 168                      | -192                        | -24                      |
| 2017-2018 | 0            | -1               | -1                     | 80             | 0                  | 0                    | 3                   | 83                       | -145                        | -62                      |
| 2018-2019 | 0            | -1               | -1                     | 96             | 0                  | 2                    | 3                   | 101                      | -131                        | -30                      |
| Average   | 0            | -1               | 0                      | 109            | 6                  | 2                    | 5                   | 122                      | -146                        | -23                      |